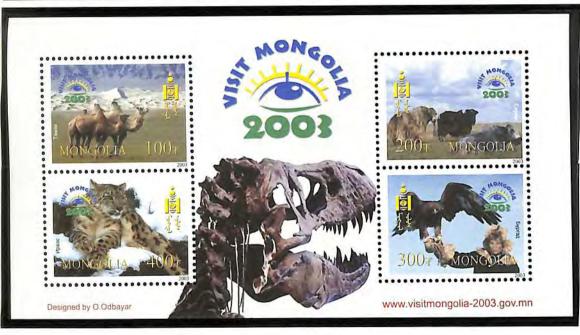

# Mushrooms and Birds 2003

Mushrooms and Birds 2003

Yang Liwei, First Chinese Astronaut 2003

Tourism 2003

Endangered Species in the Khangai Zone 2003

Birds 2003

SOUVENIR SHEET 2500 T

New Year - Year of the Monkey 2004