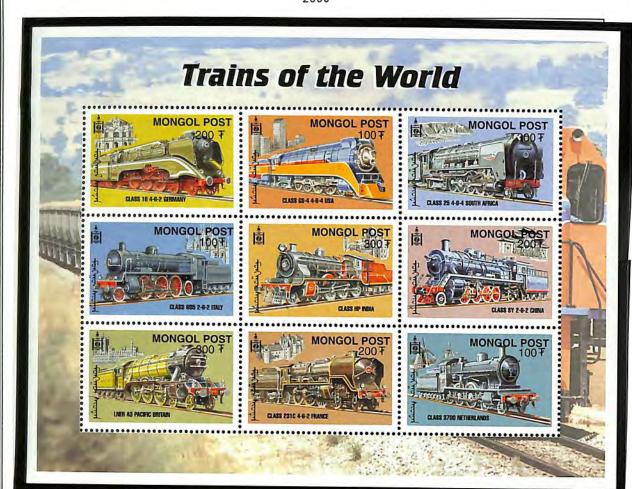

Worldwide Fund for Nature - Horses 2000

Worldwide Fund for Nature - Horses 2000

Trains 2000

Trains 2000

Ferrari Race Cars 2000

2000

Albert Einstein 2000

I Love Lucy 2000