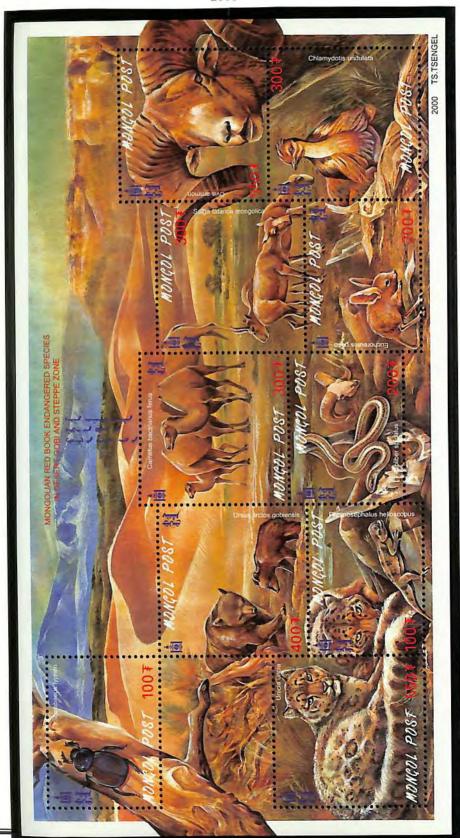

## MODERN TRANSPORTATION

Designs © 2001 L. Sammons

United Nations Admission 2001

2001

Endangered Species in Steppe Zone 2001

MEN TINEVINE

निकार ह

LIGY TINGSING