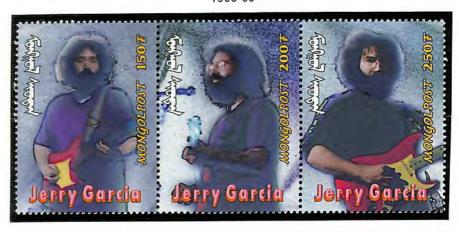

> SETENANT PAIR WITH CENTRAL LABEL

Genhghis Khan - Gold and Silver Foil 1999

15,000 T

UPU Anniversary 1999

Jerry Garcia 1999

STRIP OF 3 STAMPS

STRIP OF 3 STAMPS

Stone Carvings 1999