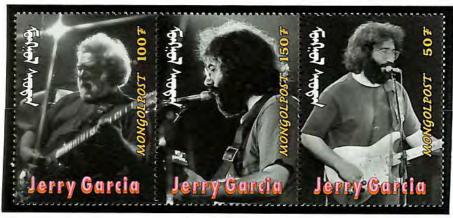

#### Mongolian Prime Ministers

National Wrestling Champions 1998

John Glenn's Return to Space 1998

John Glenn's Return to Space 1998

Postal Delivery 1998

Jerry Garcia and the Grateful Dead 1998-99

STRIP OF 3 STAMPS