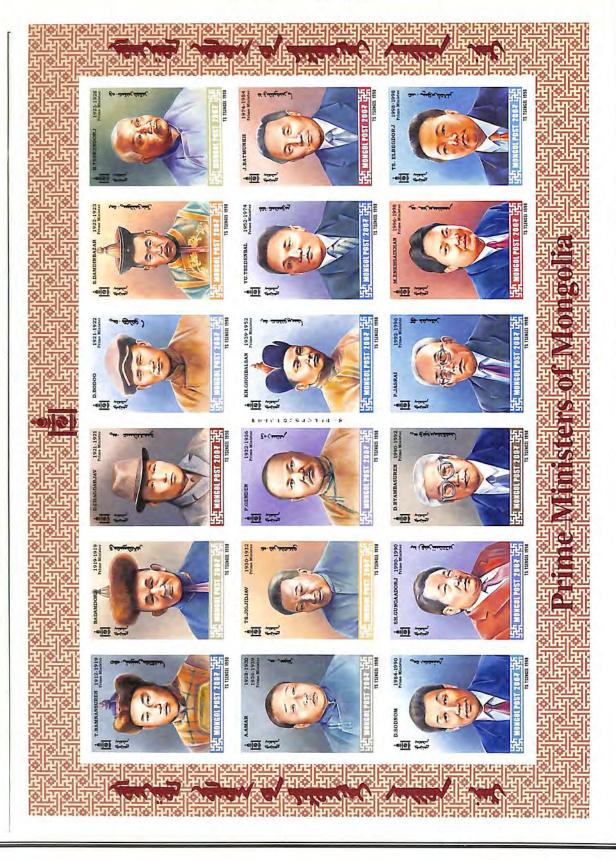

#### Mongolian Prime Ministers

National Wrestling Champions 1998

John Glenn's Return to Space 1998

John Glenn's Return to Space 1998

Postal Delivery 1998

Jerry Garcia and the Grateful Dead 1998-99

STRIP OF 3 STAMPS