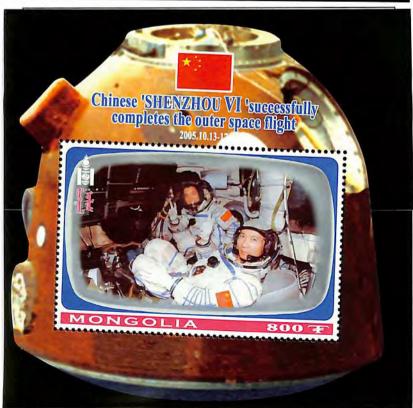

# Mushrooms and Birds 2003

Mushrooms and Birds 2003

Yang Liwei, First Chinese Astronaut 2003

Tourism 2003

Endangered Species in the Khangai Zone 2003

Birds 2003

SOUVENIR SHEET 2500 T

New Year - Year of the Monkey 2004