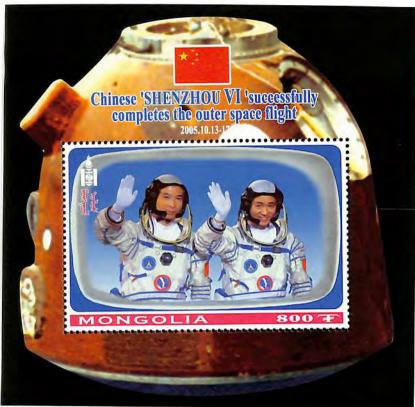

# Mushrooms and Birds 2003

Mushrooms and Birds 2003

Yang Liwei, First Chinese Astronaut 2003

Tourism 2003

Endangered Species in the Khangai Zone 2003

Birds 2003

SOUVENIR SHEET 2500 T

New Year - Year of the Monkey 2004