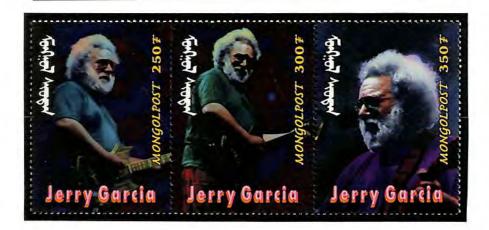

> SETENANT PAIR WITH CENTRAL LABEL

Genhghis Khan - Gold and Silver Foil 1999

15,000 T

UPU Anniversary 1999

Jerry Garcia 1999

STRIP OF 3 STAMPS

STRIP OF 3 STAMPS

Stone Carvings 1999