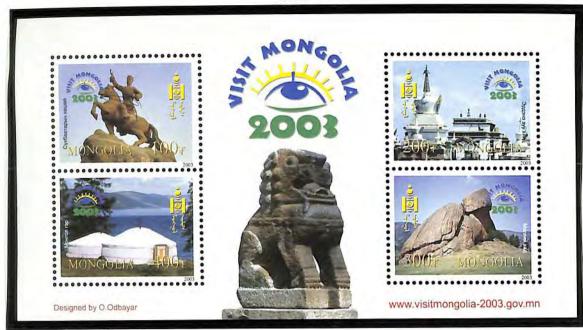

# Mushrooms and Birds 2003

Mushrooms and Birds 2003

Yang Liwei, First Chinese Astronaut 2003

Tourism 2003

Endangered Species in the Khangai Zone 2003

Birds 2003

SOUVENIR SHEET 2500 T

New Year - Year of the Monkey 2004