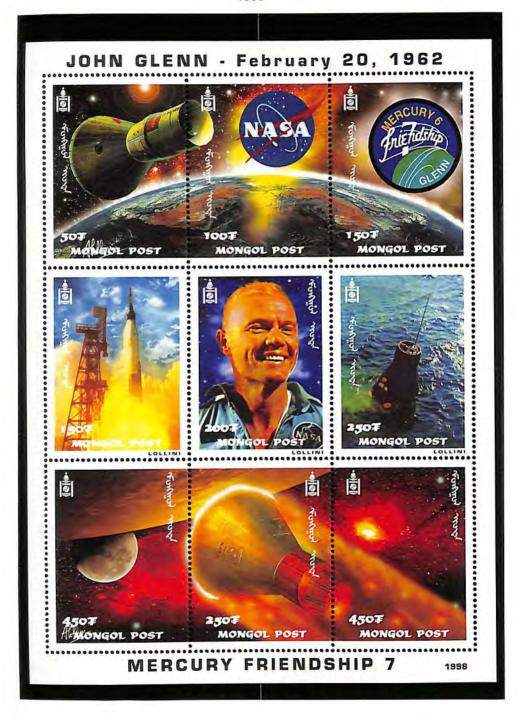

#### Mongolian Prime Ministers

National Wrestling Champions 1998

John Glenn's Return to Space 1998

John Glenn's Return to Space 1998

Postal Delivery 1998

Jerry Garcia and the Grateful Dead 1998-99

STRIP OF 3 STAMPS