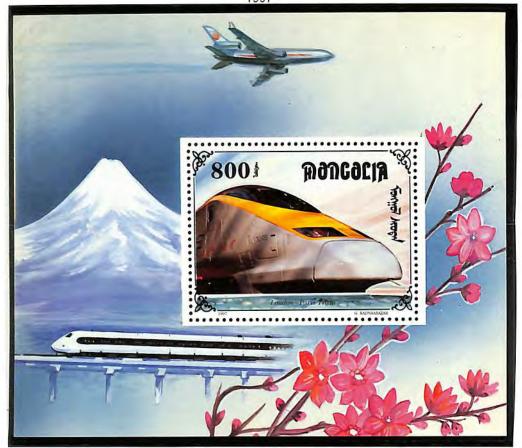

Worldwide Fund for Nature - Horses 2000

Worldwide Fund for Nature - Horses 2000

Trains 2000

Trains 2000

Ferrari Race Cars 2000

2000

Albert Einstein 2000

I Love Lucy 2000