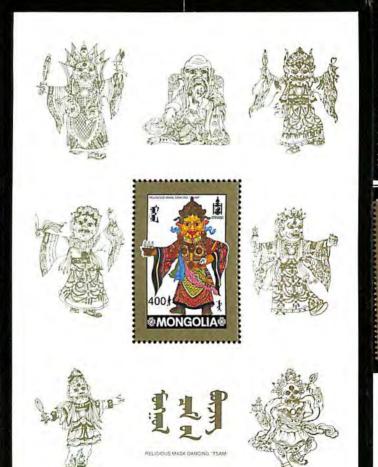

AIR POST STAMPS

Hong Kong '94 1994

Religious Masked Dancing 1995

World Wildlife Fund 1995

First Philately and Collections Fair 1995

> SOUVENIR SHEET OR 2 PLUS 2 LABELS 200 T EACH