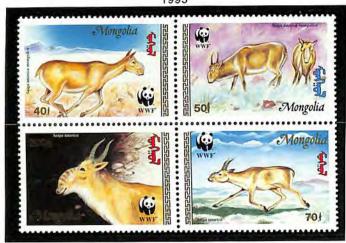

AIR POST STAMPS

Hong Kong '94 1994

Religious Masked Dancing 1995

World Wildlife Fund 1995

First Philately and Collections Fair 1995

> SOUVENIR SHEET OR 2 PLUS 2 LABELS 200 T EACH