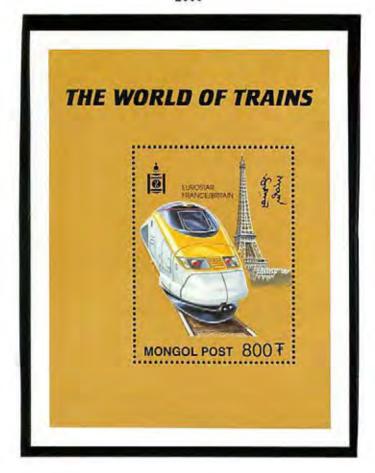

Worldwide Fund for Nature - Horses 2000

Worldwide Fund for Nature - Horses 2000

Trains 2000

Trains 2000

Ferrari Race Cars 2000

2000

Albert Einstein 2000

I Love Lucy 2000