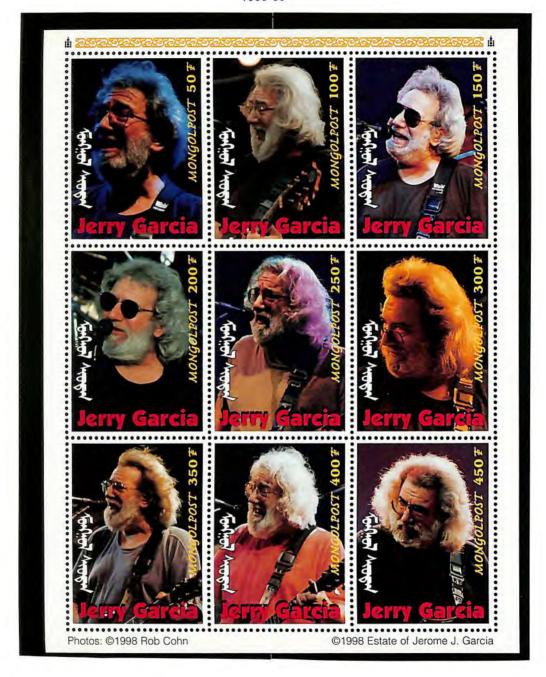

#### Mongolian Prime Ministers

National Wrestling Champions 1998

John Glenn's Return to Space 1998

John Glenn's Return to Space 1998

Postal Delivery 1998

Jerry Garcia and the Grateful Dead 1998-99

STRIP OF 3 STAMPS