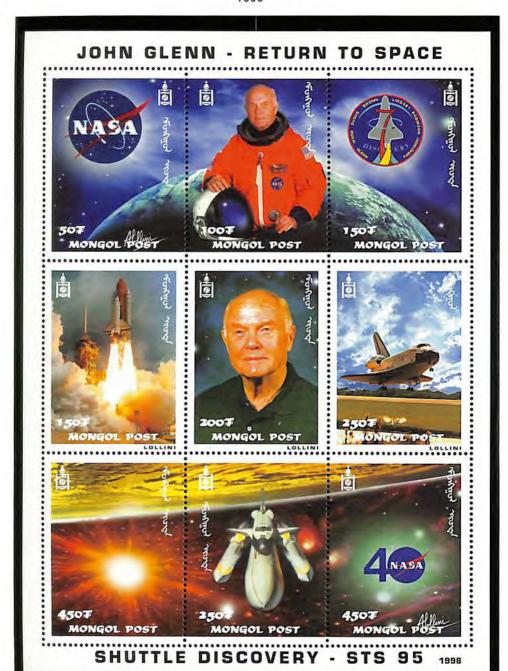

#### Mongolian Prime Ministers

National Wrestling Champions 1998

John Glenn's Return to Space 1998

John Glenn's Return to Space 1998

Postal Delivery 1998

Jerry Garcia and the Grateful Dead 1998-99

STRIP OF 3 STAMPS