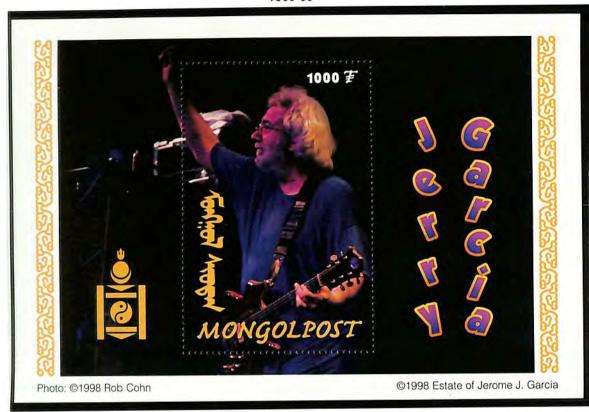

> SETENANT PAIR WITH CENTRAL LABEL

Genhghis Khan - Gold and Silver Foil 1999

15,000 T

UPU Anniversary 1999

Jerry Garcia 1999

STRIP OF 3 STAMPS

STRIP OF 3 STAMPS

Stone Carvings 1999