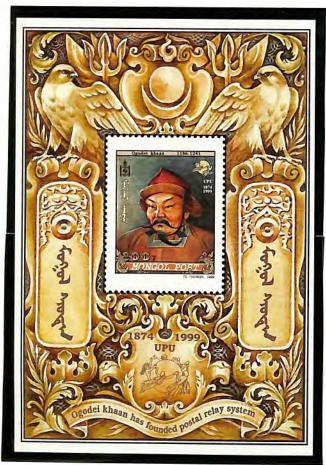

> SETENANT PAIR WITH CENTRAL LABEL

Genhghis Khan - Gold and Silver Foil 1999

15,000 T

UPU Anniversary 1999

Jerry Garcia 1999

STRIP OF 3 STAMPS

STRIP OF 3 STAMPS

Stone Carvings 1999