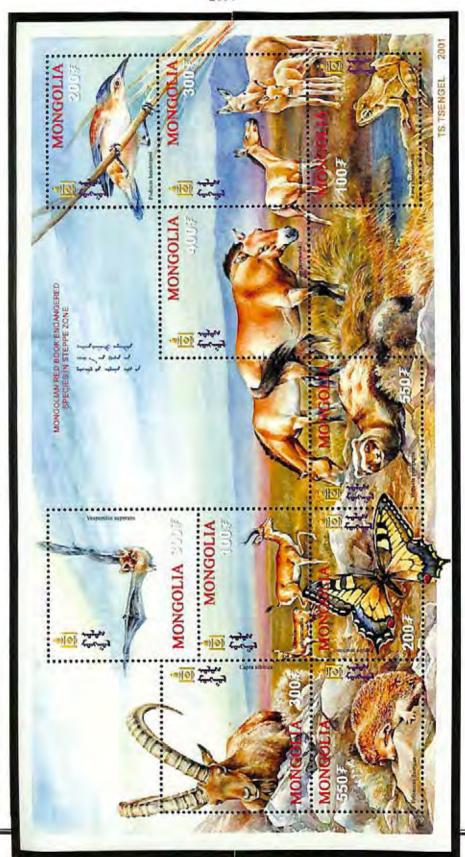

## MODERN TRANSPORTATION

Designs © 2001 L. Sammons

United Nations Admission 2001

2001

Endangered Species in Steppe Zone 2001

MEN TINEVINE

निकार ह

LIGY TINGSING