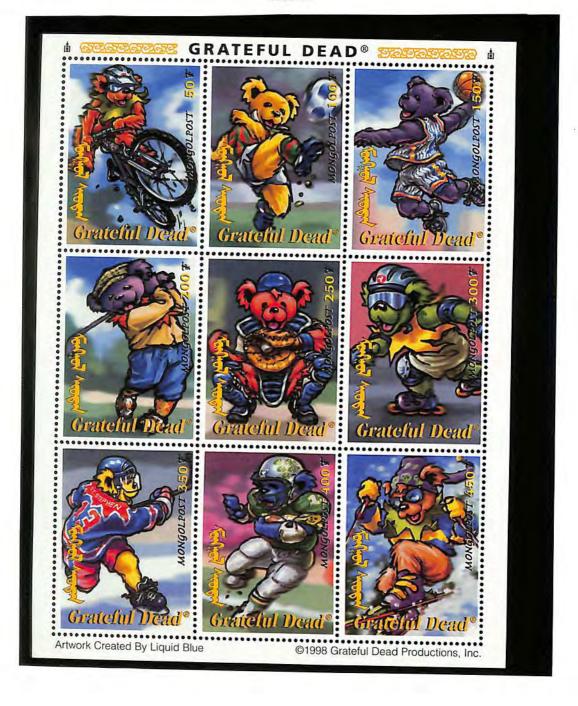

#### Mongolian Prime Ministers

National Wrestling Champions 1998

John Glenn's Return to Space 1998

John Glenn's Return to Space 1998

Postal Delivery 1998

Jerry Garcia and the Grateful Dead 1998-99

STRIP OF 3 STAMPS