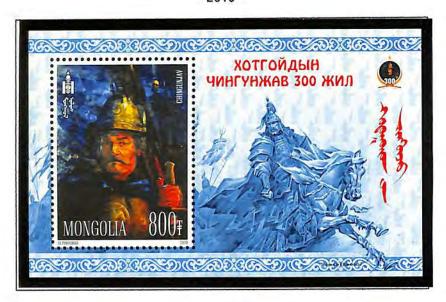

Mongolia Flag 2010

Chingunjav, Rebellion Leader 2010

Taras 2010

SOUVENIR SHEET OF 2 800 T EACH