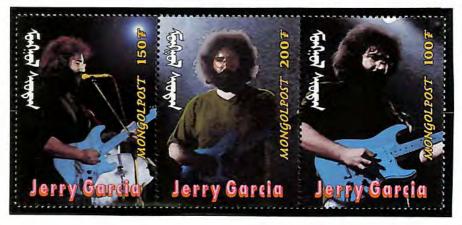

> SETENANT PAIR WITH CENTRAL LABEL

Genhghis Khan - Gold and Silver Foil 1999

15,000 T

UPU Anniversary 1999

Jerry Garcia 1999

STRIP OF 3 STAMPS

STRIP OF 3 STAMPS

Stone Carvings 1999